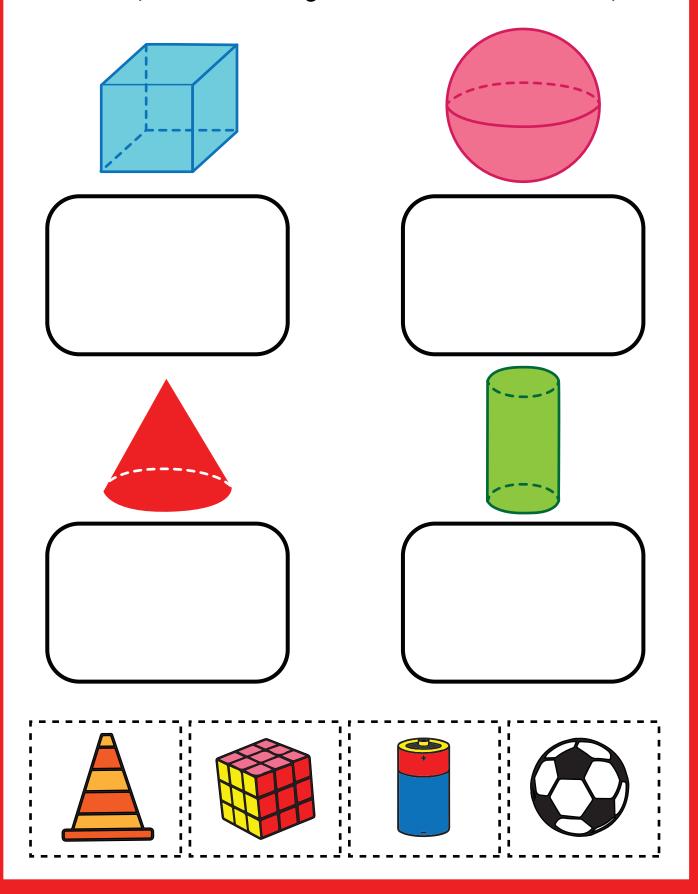

hapes

Match name to shape





## Spaceship

Match shape to spaceship













### Paste

## Spaceship

Match shape to spaceship



### Color the shape that is different



Fill in the color in the shape with the color for the 1shape



$$\mathsf{GREEN} - \bigcirc$$



How many?



How many?







# Trace the shapes

### Match and color the shape



### Complete the shape and color



Trace the name and draw the object that looks like the matching shape Star Circle Heart

Trace the shape and connect it with their correct name



Oval



Diamond



Square



Star



Rectangle



Triangle

### Identify and circle the shape



## Color and draw the matching shape inside the blank box



# Draw a line to match and complete the shape

### Cut and paste the image inside the correct shape



### Color the shapes using the color code













-brown

## Draw and color the shape that comes next to c-omplete the pattern