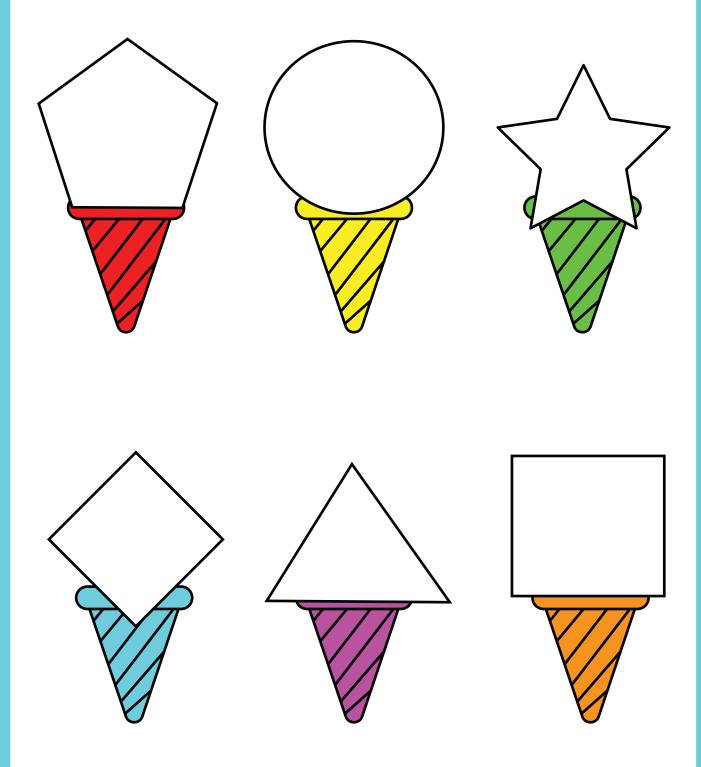

## Ice Cream

Match shape to the ice cream cone

### Ice Cream

Match shape to the ice cream cone

Cut