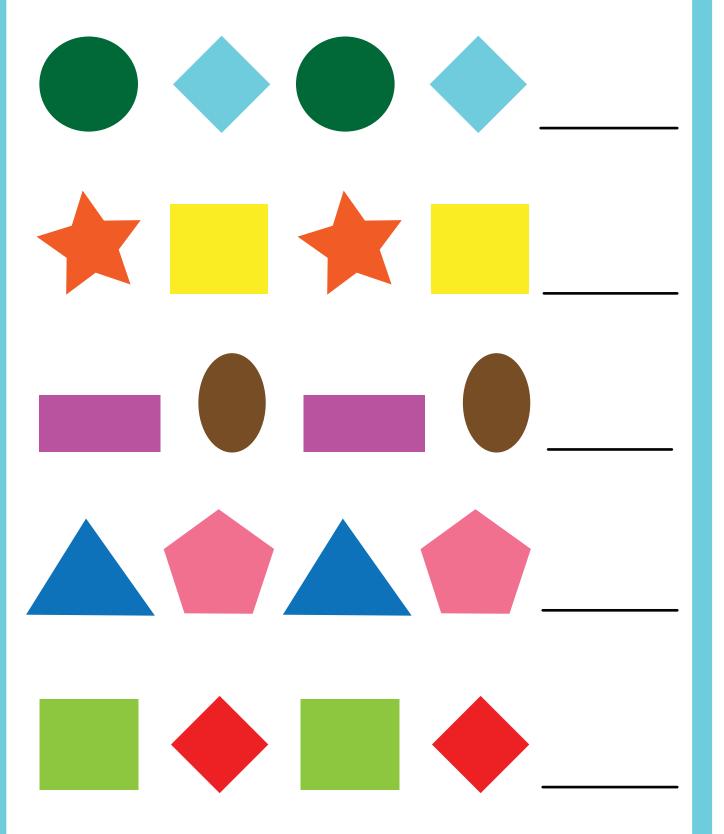

### Color the shape that is different



Fill in the color in the shape with the color for the 1shape



$$\mathsf{GREEN} - \bigcirc$$



How many?



How many?







# Trace the shapes

### Match and color the shape



### Complete the shape and color



Trace the name and draw the object that looks like the matching shape Star Circle Heart

Trace the shape and connect it with their correct name



Oval



Diamond



Square



Star



Rectangle



Triangle

### Identify and circle the shape



## Color and draw the matching shape inside the blank box



# Draw a line to match and complete the shape

### Cut and paste the image inside the correct shape



### Color the shapes using the color code













-brown

## Draw and color the shape that comes next to c-omplete the pattern