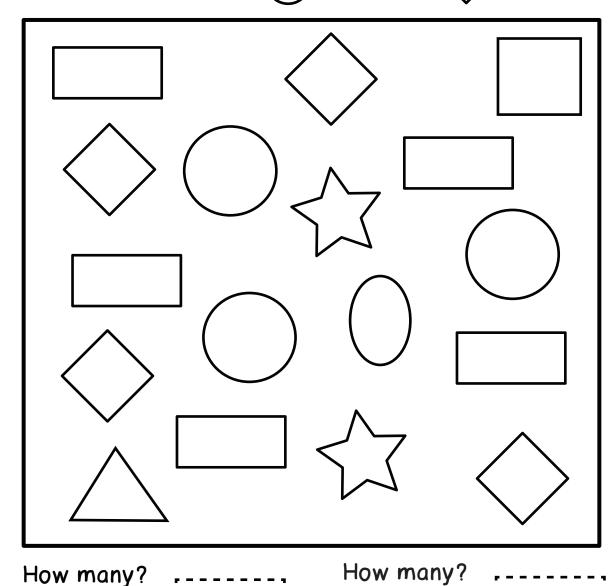

### Color the shape that is different

Fill in the color in the shape with the color for the 1shape

$$\mathsf{GREEN} - \bigcirc$$

How many?

How many?