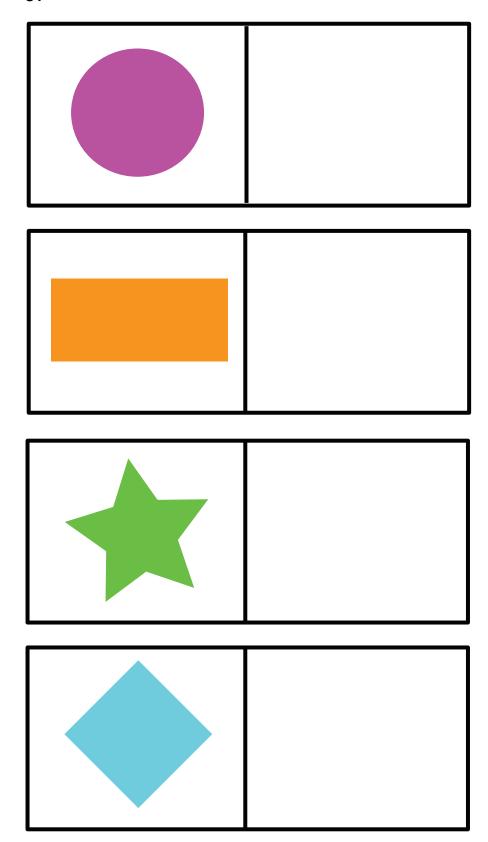

s of the Shapes

Match name to shape

CIRCLE

RECTANGLE

SQUARE

OVAL

STAR

DIAMOND

## Names of the Shapes

Match name to shape





## Spaceship

Match shape to spaceship













### Paste

## Spaceship

Match shape to spaceship



### Color the shape that is different



Fill in the color in the shape with the color for the 1shape



$$\mathsf{GREEN} - \bigcirc$$



How many?



How many?







# Trace the shapes

### Match and color the shape



### Complete the shape and color



Trace the name and draw the object that looks like the matching shape Star Circle Heart

Trace the shape and connect it with their correct name



Oval



Diamond



Square



Star



Rectangle



Triangle

### Identify and circle the shape



## Color and draw the matching shape inside the blank box



# Draw a line to match and complete the shape

### Cut and paste the image inside the correct shape



### Color the shapes using the color code













-brown

## Draw and color the shape that comes next to c-omplete the pattern