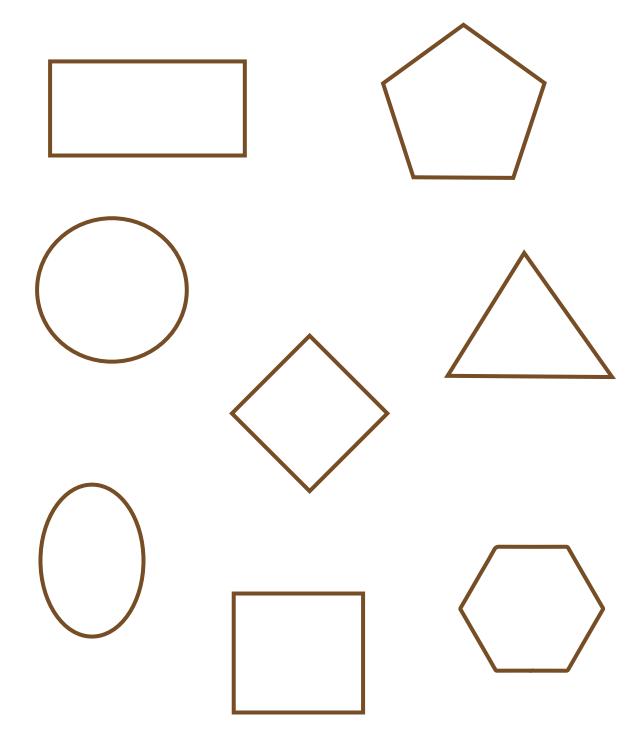

### Names of the Shapes

Match name to shape

CIRCLE

RECTANGLE

SQUARE

OVAL

STAR

DIAMOND

## Names of the Shapes

Match name to shape