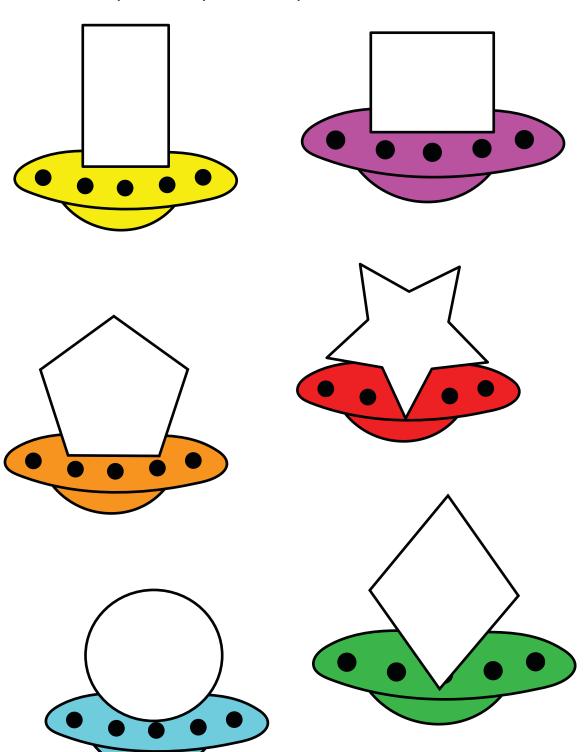

## Circle















## Trande

## SQUAPE













## Rectangle





# Diamora

## Hexago



### Balloon

Match shape to balloon













### Balloon

Match shape to balloon



## Chocolate Chip

Match shape and count the number of chips inside the cookie to understand sides of the shape







## Chocolate Chip

Match shape and count the number of chips inside the cookie to understand the sides of the shape



## Ice Cream

Match shape to the ice cream cone





### Paste

### Ice Cream

Match shape to the ice cream cone



Cut

### Names of the Shapes

Match name to shape

CIRCLE

RECTANGLE

SQUARE

OVAL

STAR

DIAMOND

## Names of the Shapes

Match name to shape





## Spaceship

Match shape to spaceship













### Paste

## Spaceship

Match shape to spaceship



### Color the shape that is different



Fill in the color in the shape with the color for the 1shape



$$\mathsf{GREEN} - \bigcirc$$



How many?



How many?







# Trace the shapes

### Match and color the shape



### Complete the shape and color



Trace the name and draw the object that looks like the matching shape Star Circle Heart

Trace the shape and connect it with their correct name



Oval



Diamond



Square



Star



Rectangle



Triangle

### Identify and circle the shape



## Color and draw the matching shape inside the blank box



# Draw a line to match and complete the shape

### Cut and paste the image inside the correct shape



### Color the shapes using the color code













-brown

## Draw and color the shape that comes next to c-omplete the pattern