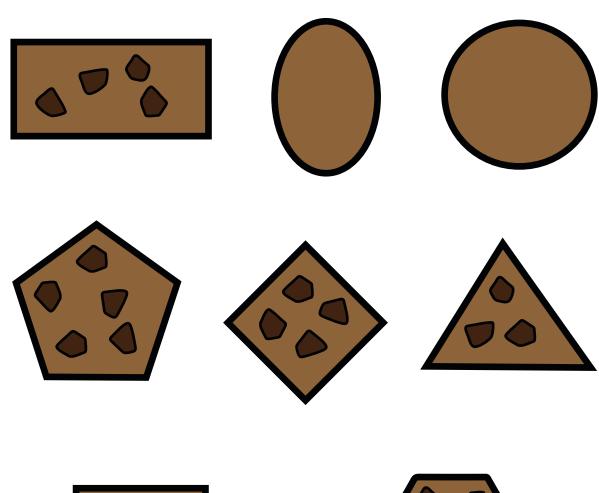

## Chocolate Chip

Match shape and count the number of chips inside the cookie to understand sides of the shape

## Chocolate Chip

Match shape and count the number of chips inside the cookie to understand the sides of the shape