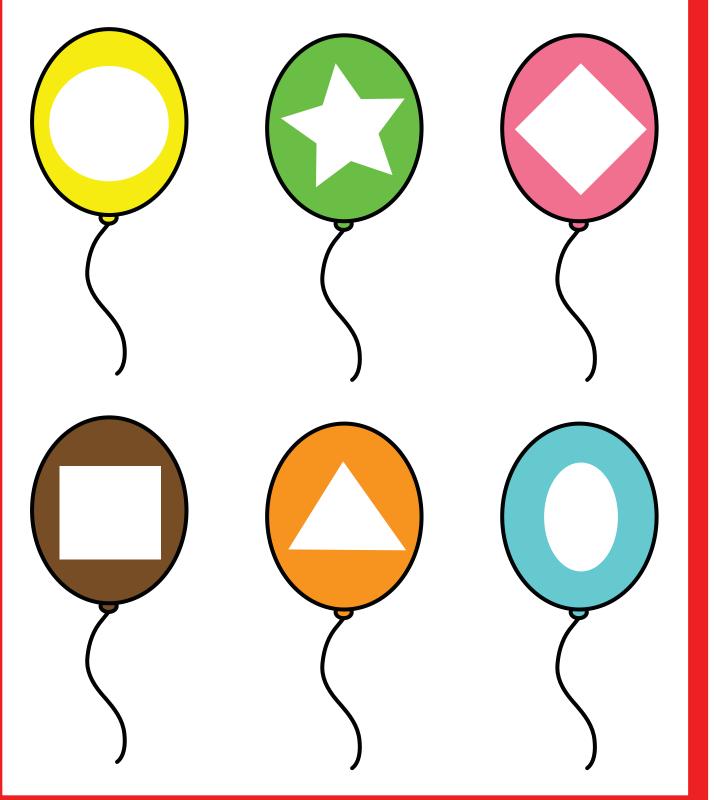

## Circle















## Trande

## SQUAPE













## Rectangle





# Diamora

## Hexago



### Balloon

Match shape to balloon













### Balloon

Match shape to balloon



## Chocolate Chip

Match shape and count the number of chips inside the cookie to understand sides of the shape







## Chocolate Chip

Match shape and count the number of chips inside the cookie to understand the sides of the shape



## Ice Cream

Match shape to the ice cream cone





### Paste

### Ice Cream

Match shape to the ice cream cone



Cut

### Names of the Shapes

Match name to shape

CIRCLE

RECTANGLE

SQUARE

OVAL

STAR

DIAMOND

## Names of the Shapes

Match name to shape





## Spaceship

Match shape to spaceship













### Paste

## Spaceship

Match shape to spaceship



### Color the shape that is different



Fill in the color in the shape with the color for the 1shape



$$\mathsf{GREEN} - \bigcirc$$



How many?



How many?







# Trace the shapes

###