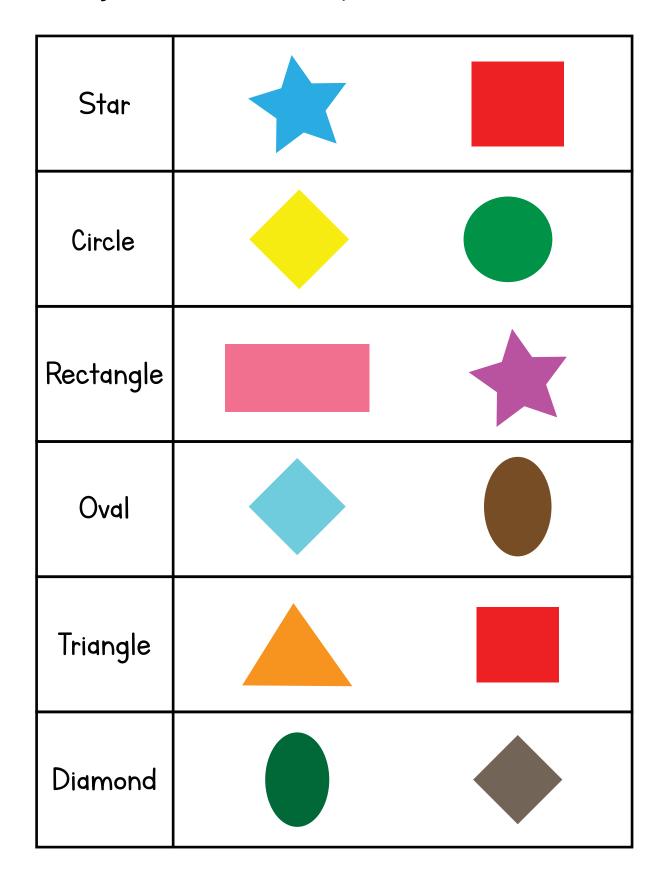

### Complete the shape and color

Trace the name and draw the object that looks like the matching shape Star Circle Heart

Trace the shape and connect it with their correct name

Oval

Diamond

Square

Star

Rectangle