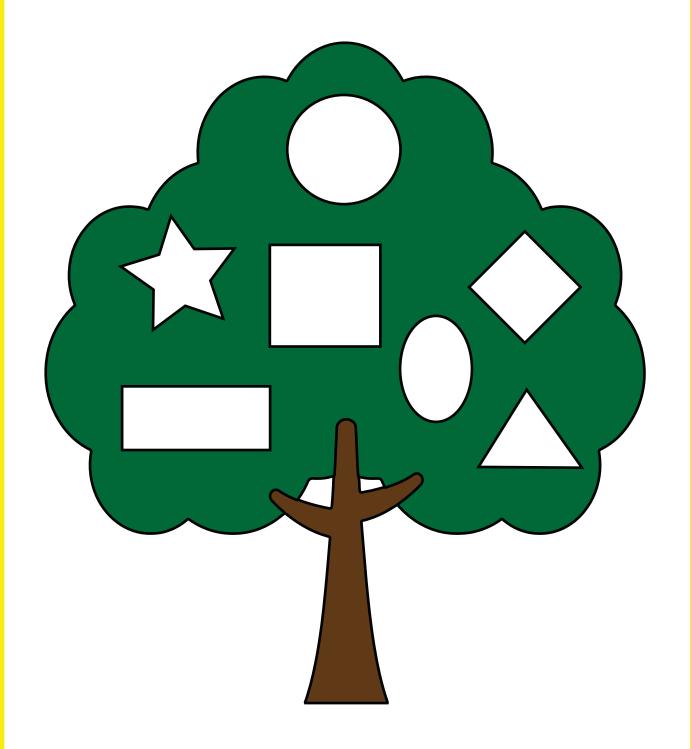

Match shape to spaceship













### Paste

## Spaceship

Match shape to spaceship



### Color the shape that is different



Fill in the color in the shape with the color for the 1shape



$$\mathsf{GREEN} - \bigcirc$$



How many?



How many?







# Trace the shapes

### Match and color the shape



### Complete the shape and color



Trace the name and draw the object that looks like the matching shape Star Circle Heart

Trace the shape and connect it with their correct name



Oval



Diamond



Square



Star



Rectangle



Triangle

### Identify and circle the shape



## Color and draw the matching shape inside the blank box



# Draw a line to match and complete the shape

### Cut and paste the image inside the correct shape



### Color the shapes using the color code













-brown

## Draw and color the shape that comes next to c-omplete the pattern