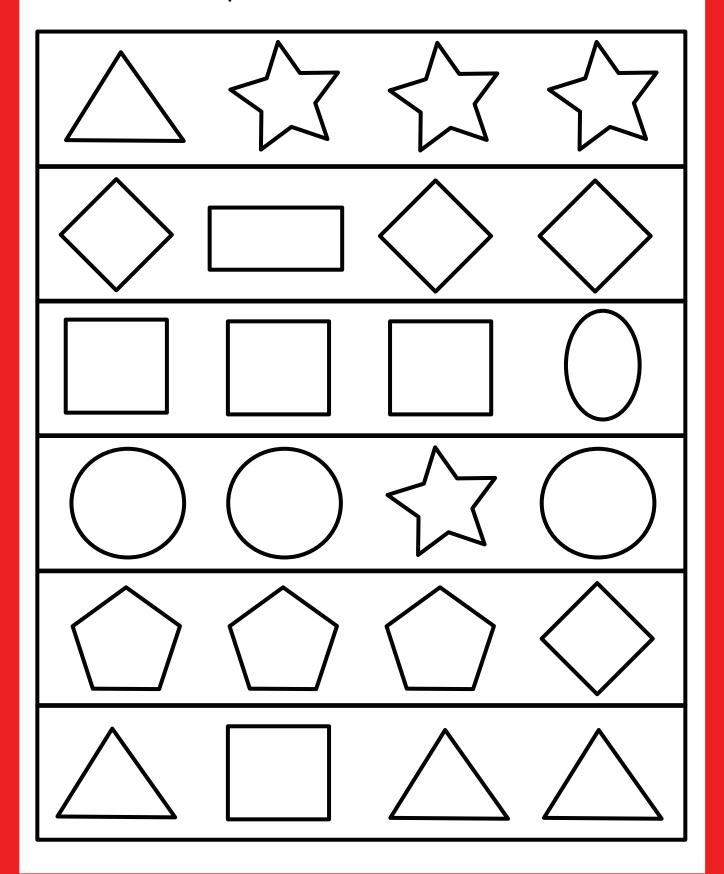

## SQUAPE













## Rectangle





# Diamora

## Hexago



### Balloon

Match shape to balloon













### Balloon

Match shape to balloon



## Chocolate Chip

Match shape and count the number of chips inside the cookie to understand sides of the shape







## Chocolate Chip

Match shape and count the number of chips inside the cookie to understand the sides of the shape



## Ice Cream

Match shape to the ice cream cone





### Paste

### Ice Cream

Match shape to the ice cream cone



Cut

### Names of the Shapes

Match name to shape

CIRCLE

RECTANGLE

SQUARE

OVAL

STAR

DIAMOND

## Names of the Shapes

Match name to shape





## Spaceship

Match shape to spaceship













### Paste

## Spaceship

Match shape to spaceship



### Color the shape that is different



Fill in the color in the shape with the color for the 1shape



$$\mathsf{GREEN} - \bigcirc$$



How many?



How many?







# Trace the shapes

### Match and color the shape



### Complete the shape and color



Trace the name and draw the object that looks like the matching shape Star Circle Heart

Trace the shape and connect it with their correct name



Oval



Diamond



Square



Star



Rectangle



Triangle

### Identify and circle the shape



## Color and draw the matching shape inside the blank box



# Draw a line to match and complete the shape

### Cut and paste the image inside the correct shape



### Color the shapes using the color code













-brown

## Draw and color the shape that comes next to c-omplete the pattern